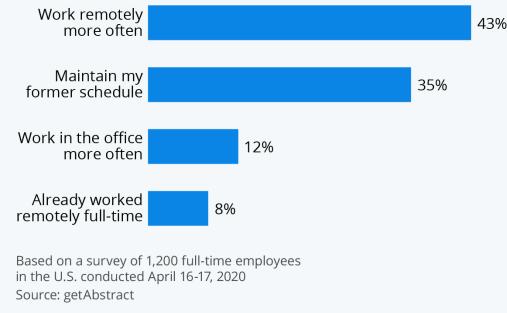

#### Is Working From Home Here to Stay?

% of respondents who would like to change their work schedule after COVID-19 has been contained