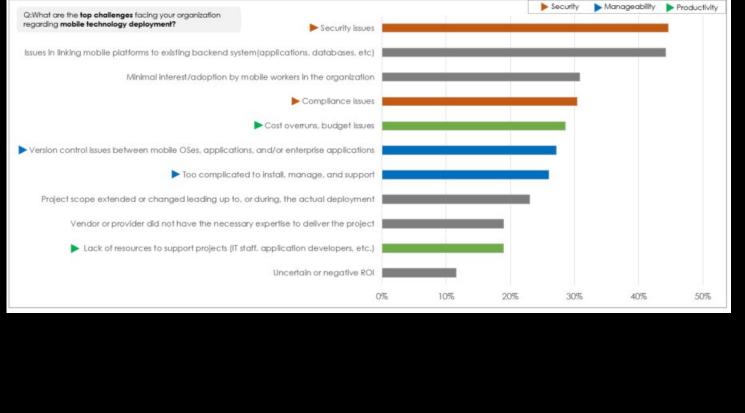

## Working from Home

# Working from Home

### securely and efficiently

### **Enterprise Mobility: a New Normal**

Mobile devices have become a key enabler for organizations to do things better and faster



#### Security is the top mobility challenge most enterprises face



### Working from Home

"We're being forced into the world's largest work-from-home experiment and, so far, it hasn't been easy for a lot of organizations to implement"

By 2030, the demand for remote work will increase by 30% due to Generation Z fully entering the workforce.

64% of today's professionals say they could work anywhere and remote work policies are common (in place at 71% of organizations).

[Source] Gartner (With Coronavirus in Mind, Is Your Organization Ready for Remote Work? (2020)

#### Is Working From Home Here to Stay?

% of respondents who would like to change their work schedule after COVID-19 has been contained







### Endlessly innovating



#### New ways to interact

#### New ways to communicate

#### New ways to work

### Endlessly innovating

New ways to inte