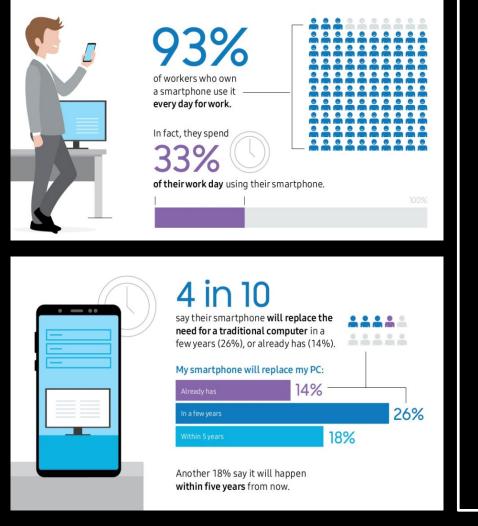

### **Enterprise Mobility: a New Normal**

Mobile devices have become a key enabler for organizations to do things better and faster