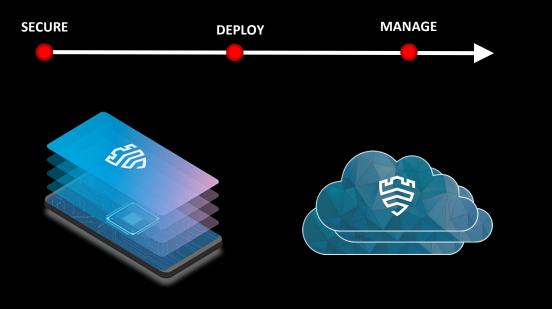

#### Samsung Knox

Comprehensive suite of Samsung enterprise mobility solutions for security, productivity and manageability