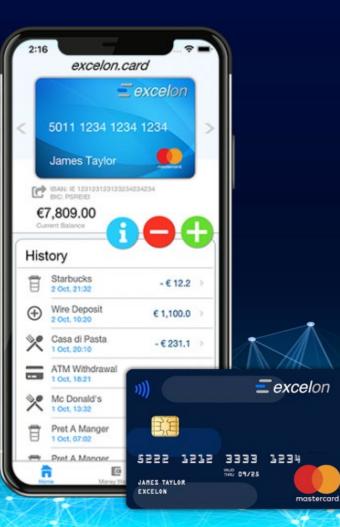

#### **Excelon Solution** Financial freedom at your fingertips

#### a digital banking experience for your money & cryptocurrencies

- = Euro wallet, IBAN Account & Mastercard
- Consumer and Business E-Banking accounts
- = E-Commerce solutions (POS, E-POS for both FIAT and Crypto)
- = Crypto wallet with Custody
- = Exchange Instant Fiat /Crypto
- = Interest based crypto deposits
- = Instant FIAT loans backed by Crypto
- = Open Banking Aggregator
- Competitive pricing

#### **Euro** wallet

Powerful, Euro wallet to serve your everyday payment needs

- = Personal IBAN account
- **=** Send wire transfers
- **=** Receive wire transfers
- **=** P2P payments

- Fund your Mastercard
- Send and Receive to Crypto Exchange

#### **Prepaid Mastercard**

Digital or Plastic Mastercard for all your payment needs

- Withdraw funds from any ATM
- Go Shopping online or instore
- Transfer funds from Card to Card
- Manage your card securely from the App