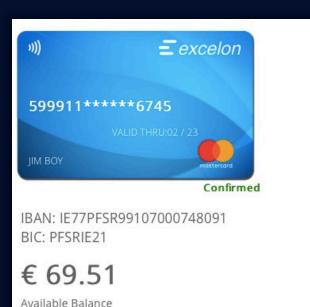

#### **Prepaid Mastercard**

Digital or Plastic Mastercard for all your payment needs

- Withdraw funds from any ATM
- Go Shopping online or instore
- Transfer funds from Card to Card
- Manage your card securely from the App