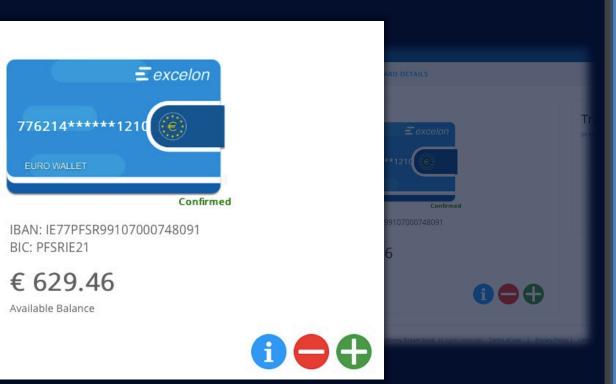

#### **Euro** wallet

Powerful, Euro wallet to serve your everyday payment needs

- = Personal IBAN account
- **=** Send wire transfers
- **=** Receive wire transfers
- **=** P2P payments

- Fund your Mastercard
- Send and Receive to Crypto Exchange