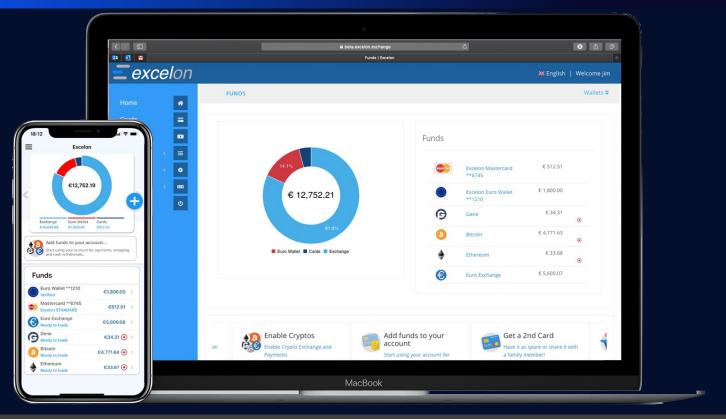

## Your banking universe at your fingertips

| excelon |  |  |
|---------|--|--|

| 13:36                                                    |        |
|----------------------------------------------------------|--------|
| C Euro Wallet **4174                                     |        |
| SEND FUNDS                                               | €      |
| FROM<br>Euro Wallet **4174                               |        |
| Available Balance:<br>€ 35.00 [Spend All]                |        |
| то<br>Bank Account / IBAN                                | ~      |
|                                                          | € 0.00 |
| Available Balance:                                       | Done   |
| Mastercard **010<br>Mastercard **012<br>Mastercard **182 | 20     |
| Bank Account / IE                                        |        |
|                                                          |        |

## One place for all your money

#### **Euro** wallet

Powerful, Euro wallet to serve your everyday payment needs

- = Personal IBAN account
- **=** Send wire transfers
- **=** Receive wire transfers
- **=** P2P payments

- Fund your Mastercard
- Send and Receive to Crypto Exchange