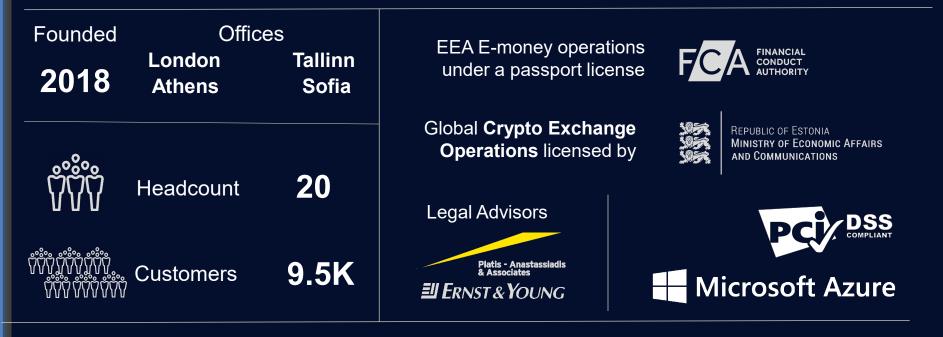

#### Excelon today

## a regulated financial services institution and BaaS provider