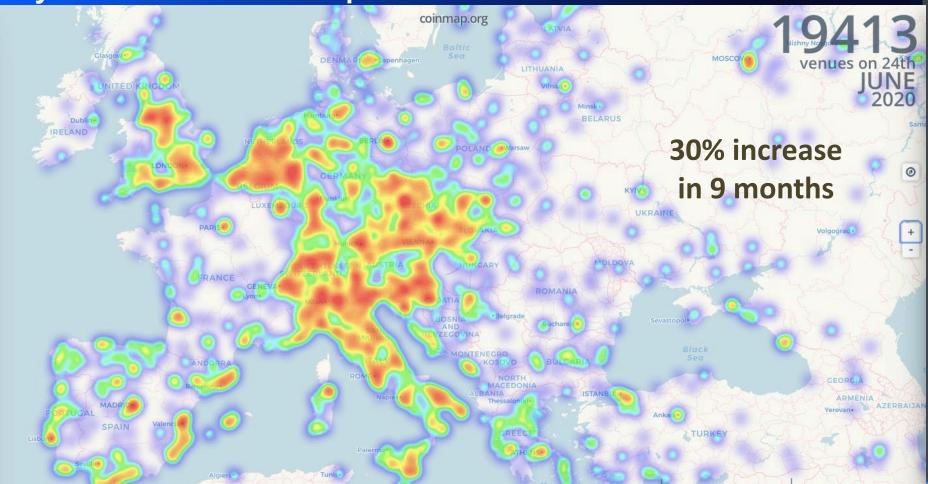

# Digital Money Done Right

Manos Macromallis Business Operations & Strategic Partnerships

July 14, 2020

#### The problem

#### Retail banking today is facing a variety of issues

#### **=** Traditional banking client relationships are strained

Abusive behavior and charges, queues, bureaucracy and excluding practices have led to a loss of trust

#### **=** Large proportion of the population is unbanked

1.7B in the world, 135M in Europe, 1.2M in Greece

#### **=** Cryptocurrency adoption

Cryptocurrency acquisition, exchange and usage lacks a secure, legitimate and intuitive solution. Fiat and Crypto gateways remain complicated and predominately unregulated

#### **Physical venues that accepted Bitcoin**



## **Banking evolution**



\* https://www.statista.com/statistics/940867/number-of-banks-in-europe-by-country/ (eurozone -18, Eurozone population = 342m)

\*\* https://www.fintechfutures.com/2019/03/challenger-banks-country-by-country-whos-who-and-whats-their-tech/

## **FIAT vs Blockchain Money**

|                                 | Printed Money                                 | Electronic Money                                                       | Blockchain Money                                                                            |
|---------------------------------|-----------------------------------------------|------------------------------------------------------------------------|------------------------------------------------------------------------------------------