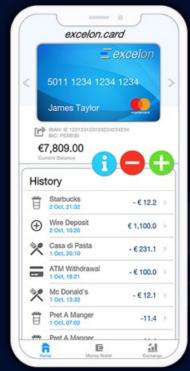

## One place for all your money

#### **Euro** wallet

Powerful, Euro wallet to serve your everyday payment needs

- = Personal IBAN account
- **=** Send wire transfers
- **=** Receive wire transfers
- **=** P2P payments

- Fund your Mastercard
- Send and Receive to Crypto Exchange

#### **Prepaid Mastercard**

Digital or Plastic Mastercard for all your payment needs

- Withdraw funds from any ATM
- Go Shopping online or instore
- Transfer funds from Card to Card
- Manage your card securely from the App