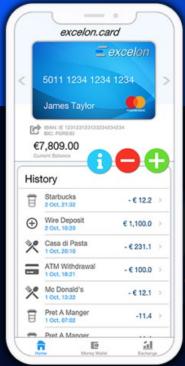

## One place for all your money

#### **Euro** wallet

Powerful, Euro wallet to serve your everyday payment needs

- = Personal IBAN account
- **=** Send wire transfers
- **=** Receive wire transfers
- **=** P2P payments

- Fund your Mastercard
- Send and Receive to Crypto Exchange

#### **Prepaid Mastercard**

Digital or Plastic Mastercard for all your payment needs

- Withdraw funds from any ATM
- Go Shopping online or instore
- Transfer funds from Card to Card
- Manage your card securely from the App