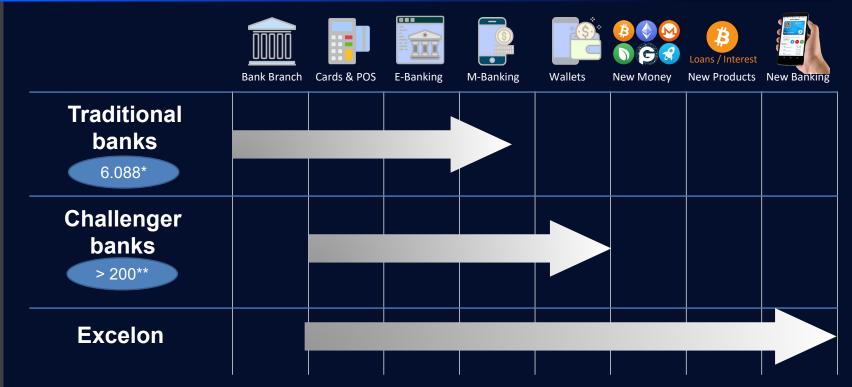

## **Banking evolution**

\* https://www.statista.com/statistics/940867/number-of-banks-in-europe-by-country/ (eurozone -18, Eurozone population = 342m)

\*\* https://www.fintechfutures.com/2019/03/challenger-banks-country-by-country-whos-who-and-whats-their-tech/