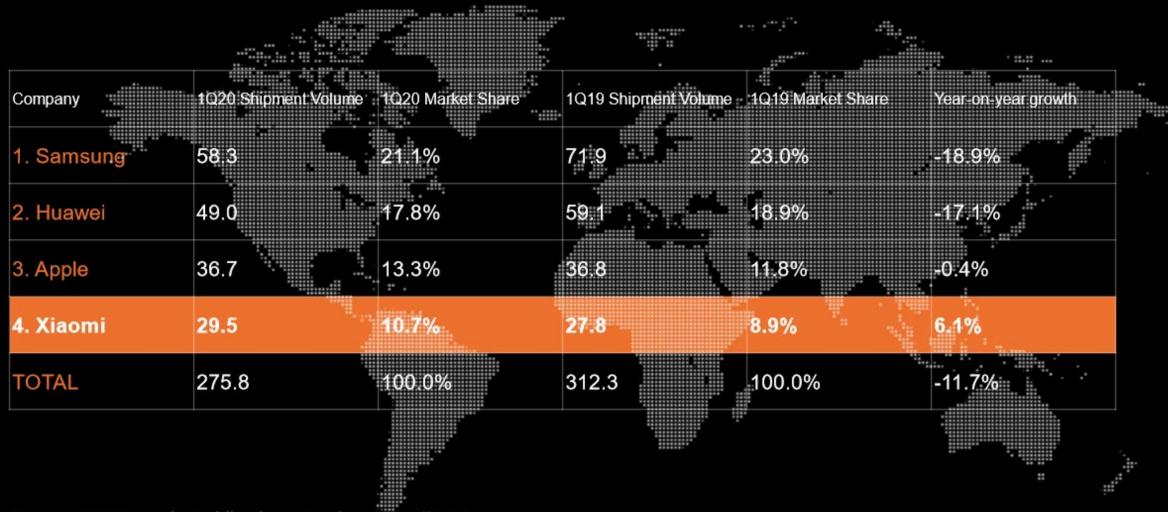

#### Authorized Mi Home stores overseas

П

Source: IDC Quarterly Mobile Phone Tracker, Apr 29, 2020

#### #3 smartphone brand in Central and Eastern Europe

| Company   | Q12020 market share | Year-on-year growth |
|-----------|---------------------|---------------------|
| 1.Samsung | 28%                 | -27%                |
| 2. Huawei | 28%                 | -29%                |
| 3.Xiaomi  | 21%                 | 45%                 |
| 4.Apple   | 8%                  | -21%                |
| 5. Орро   | 2%                  | 757%                |