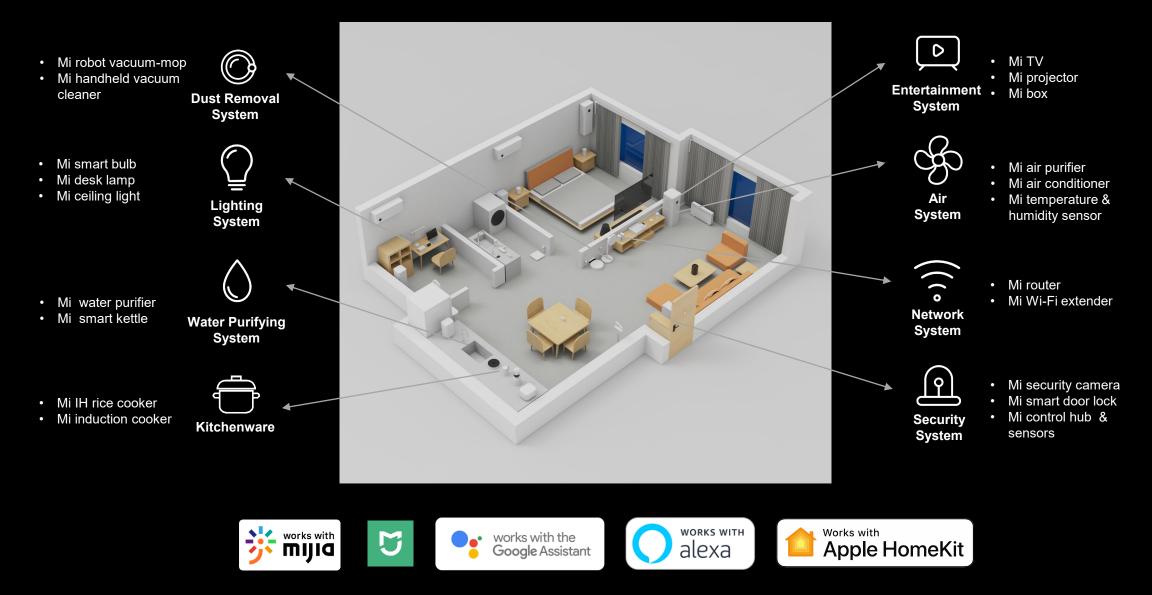

# Xiaomi Smart Home Solution

Anna an

Ш

# Mi Product Layout

- <u>Wearable</u>
- <u>Air purifier</u>
- Water purifier
- Web Camera
- Robot Vacuum
- Lamp/Bulb
- Electronic Folding Bike
- <u>Scooter</u>
- <u>Rice cooker</u>
- Induction Cooker
- Dash Cam

# Smart life with Xiaomi IOT systems & AI assistants

• Enjoy an intuitive control over your smart home with Xiaomi IOT products and various AI Assistants.