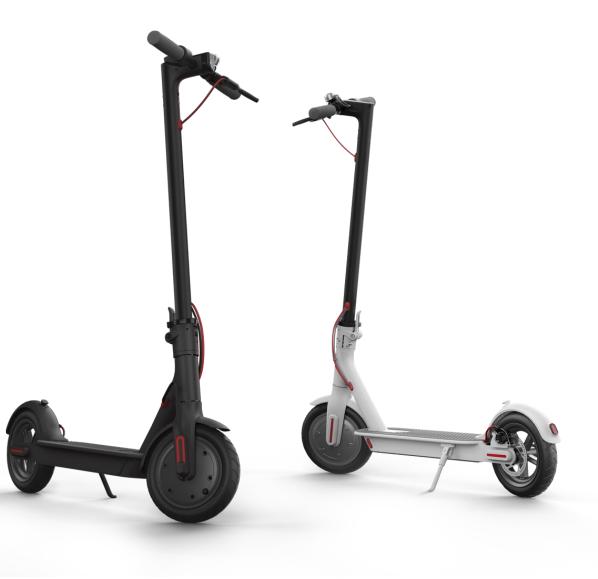

# Mi Electric Scooter

Portable folding design 30km long-range battery life Intuitive and easy-to-learn Double braking system

red<mark>dot</mark> award winner