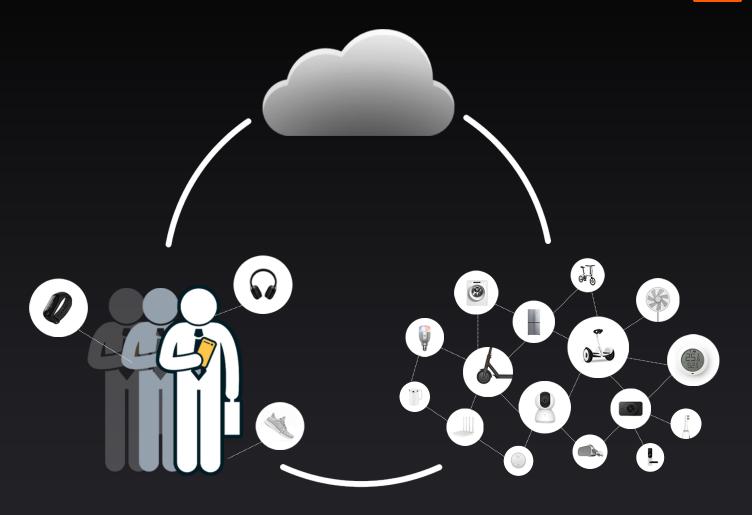

#### Connected devices on the Xiaomi IoT platform

# 213 million

Over 213 million connected smart devices

200+

countries and regions covered

# Xiaomi is the world's largest consumer IoT platform

# 2000+ ecosystem products Globally 250+ ecosystem products in Greece