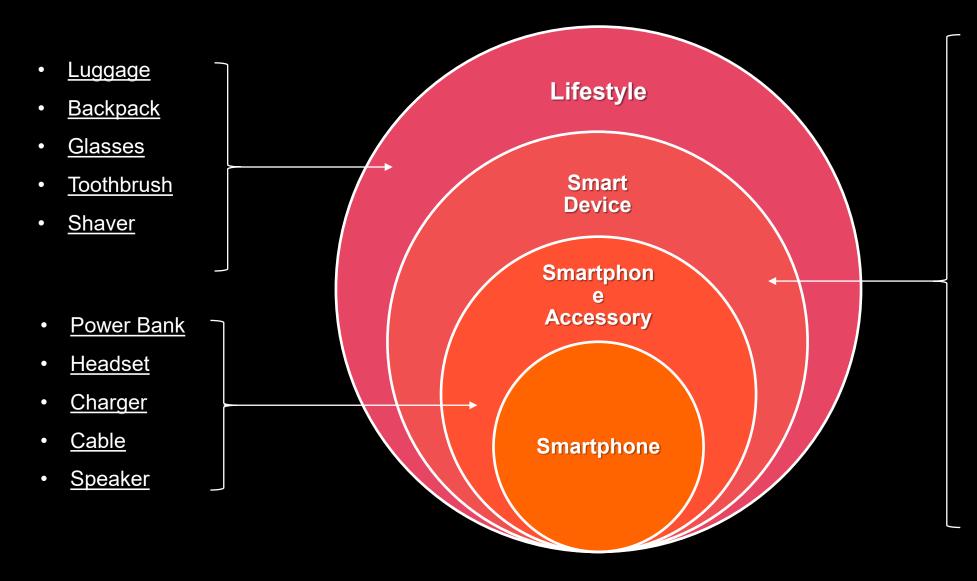

# Mi Product Layout

- <u>Wearable</u>
- <u>Air purifier</u>
- Water purifier
- Web Camera
- Robot Vacuum
- Lamp/Bulb
- Electronic Folding Bike
- <u>Scooter</u>
- <u>Rice cooker</u>
- Induction Cooker
- Dash Cam