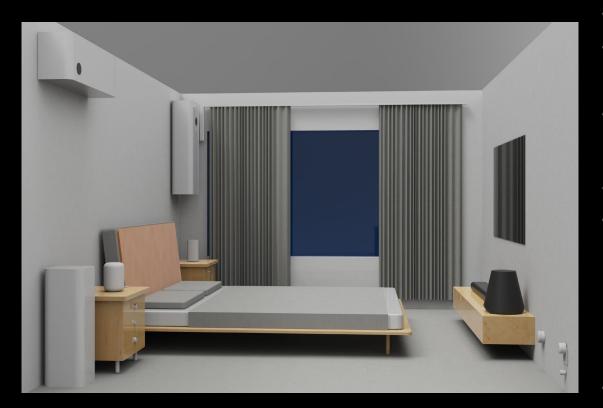

## Smart Home Demo – Bedroom

### Scenario: Waking Up

- Early in the morning, the Rice Cooker prepares your breakfast.
- At a preset time, **Beside Lamp** gradually gets brighter in 15 minutes, akin to the sunrise.
- When the window is opened for ventilation, Air Purifier turns off.

### Scenario: Going to Bed

- Press the Wireless Switch, and then
  - The Control Hub switches to "Alert Mode";
  - The Air Purifier turns to "Sleep Mode";
  - The Security Camera goes to "Monitoring Mode";
  - All smart lights dim in 10 minutes, eventually switched off.
  - When you get up at night, the Motion-Activated Night Light turns on, and the Motion Sensor switches on the bathroom light.