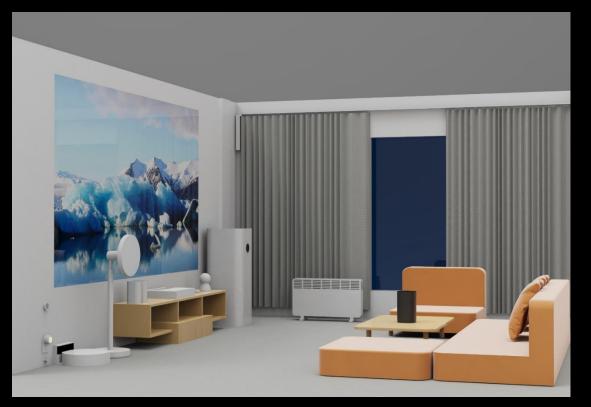

# Smart Home Demo – Living Room

### Scenario: Leaving Home

- Press the Wireless Switch, and then
  - The lights and Air Purifier are switched off;
  - The Control Hub turns to "Alert Mode";
  - The Security Camera turns to "Monitoring Mode";
  - The Robot Vacuum-Mop starts to clean your home.

### Scenario: Coming Back Home

- When the door is opened,
  - All the smart lights turned on;
  - The Robot Vacuum-mop returns to its charging dock;
  - The Air Purifier starts working;
  - The Standing Fan starts working;
  - The Security Camera turns to "Sleep Mode".