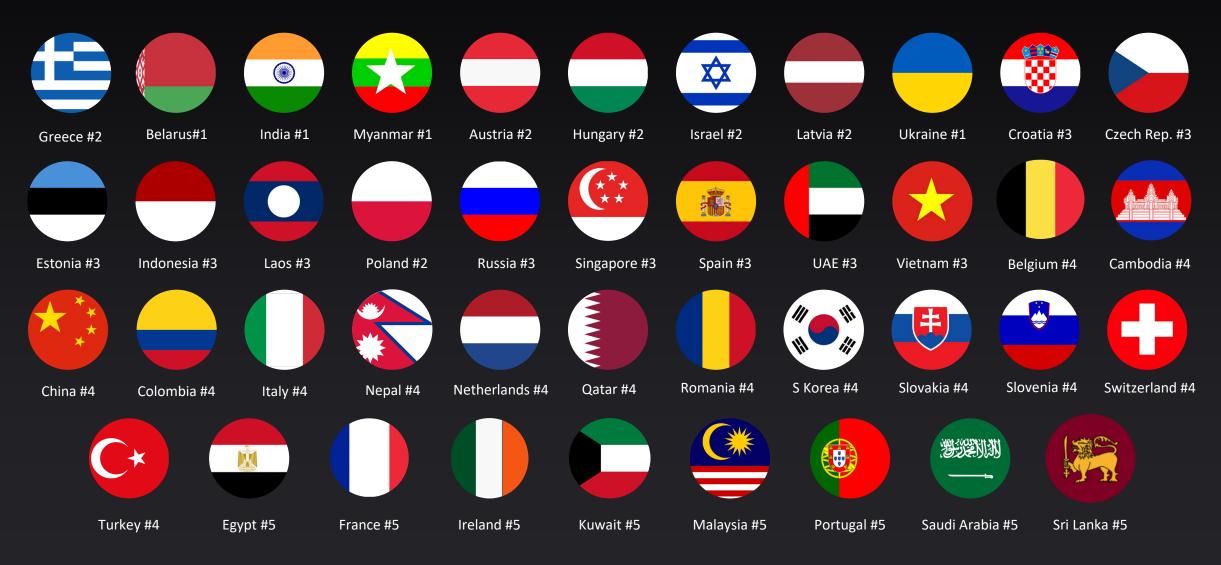

500





#### Xiaomi crossed

# US\$15 billion

in revenue in 2017

### Time to US\$15 billion



#### Xiaomi reached

# US\$~30 billion

in revenue in 2019



### 80+ markets

Ш



#### Authorized Mi Home stores overseas



П



Source: IDC Quarterly Mobile Phone Tracker, Apr 29, 2020



#### #3 smartphone brand in Central and Eastern Europe

| Company   | Q12020 market share | Year-on-year growth |
|-----------|---------------------|---------------------|
| 1.Samsung | 28%                 | -27%                |
| 2. Huawei | 28%                 | -29%                |
| 3.Xiaomi  | 21%                 | 45%                 |
| 4.Apple   | 8%                  | -21%                |
| 5. Орро   | 2%                  | 757%                |

#### Top 5 in 42 global smartphone markets

Ы



# We are more than just a smartphone company

## We are a game changer in Consumer AloT

#### Smartphone + AloT

Dual-engine strategy interactive

Xiaomi will invest 1.47 billion USD in AIOT in the next few years



#### Connected devices on the Xiaomi IoT platform

# 213 million

Over 213 million connected smart devices

200+

countries and regions covered





## **400+** Ecosystem companies

# **AloT** related patent applications



# **MIOT** Server Location

6 Site locations of MIOT server in the world, all have been certified and fully compliant with GDPR.



# Xiaomi is the world's largest consumer IoT platform

# 2000+ ecosystem products Globally 250+ ecosystem products in Greece



# Mi Home App

A control centre for all your smart products

ó

# How did we achieve this?

# Amaz