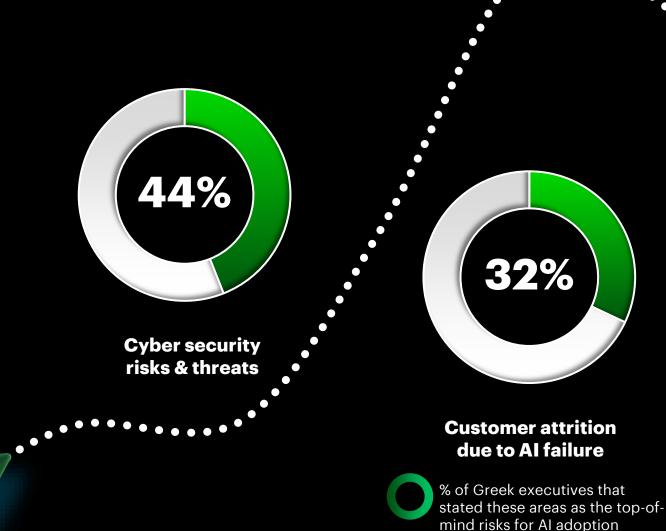

### ... AND APPEAR TO RAISE SIGNIFICANT CONCERNS AMONGST GREEK EXECUTIVES

#### **Top-of-mind AI risks**

Wrong decision-making due to Al recommendations