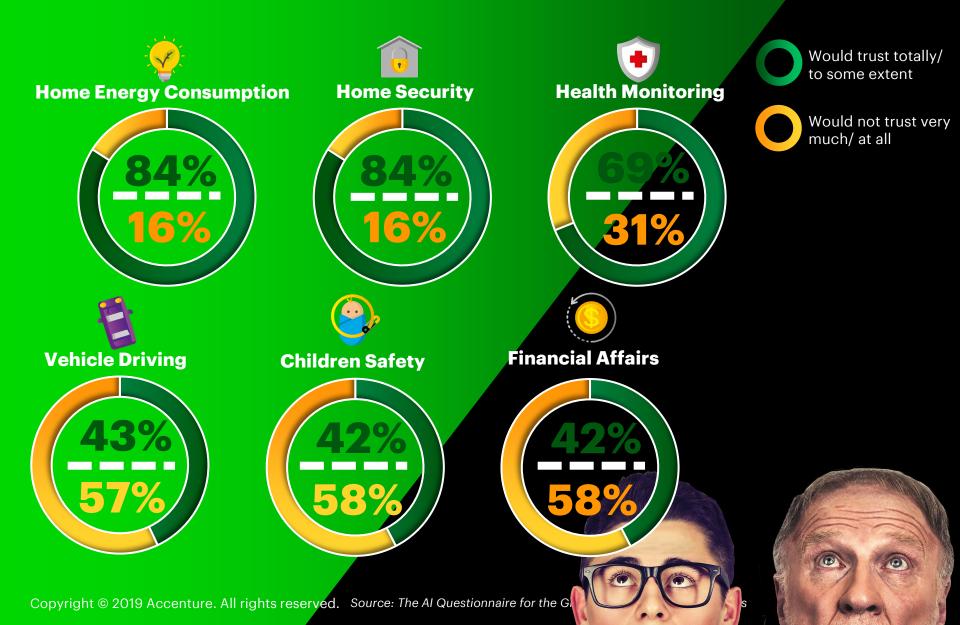

# WITHAN ΤΟΤΗΕ FUTURE 00

**VALIA SIAKAVELLA** ATHENS, JUNE 6, 2019

In collaboration with — Microsoft

### **AI DISRUPTION IS THE NEW NORMAL**



# EXPLAINED...

### THE AI "DECODER RING"



## AGENDA

### #1

#### THE GREEK AI PUBLIC & BUSINESS SENTIMENT

**#2** AI AS A DRIVER FOR GREECE'S GROWTH

#### **#3** NEXT STEPS FOR POLICY MAKERS & BUSINESS LEADERS

### THE AI PARADOX IN THE GREEK SOCIETY

### The prospect of an AI future makes Greeks at an individual level to feel...

No matter the high levels of concern, Greeks appear optimistic for Al's potential contribution to society



### **LEVEL OF TRUST FOR AI APPLICATIONS**



### AI AS AN "AGENT FOR CHANGE"

85 %

**Cited** that AI will open enormous opportunities for their business to create new categories of products, services, business models and/or markets

## **73 %**

**Expect** that AI will disrupt their industry over the next three (3) years and change the nature of competition

## 71%

**Fear** that if they do not implement AI, their competition will invest in AI and their business will be at a severe competitive disadvantage

2019 Accenture. All rights reserved. Source: The AI Questionnaire for the Greek Organizations, Accenture Analysis

### **GREEK BUSINESSES' AI INERTIA**



#### Businesses' progress to date with deploying AI

We have deployed fully sustainable AI programs within our organization or to customers

We are in the early stages of pro