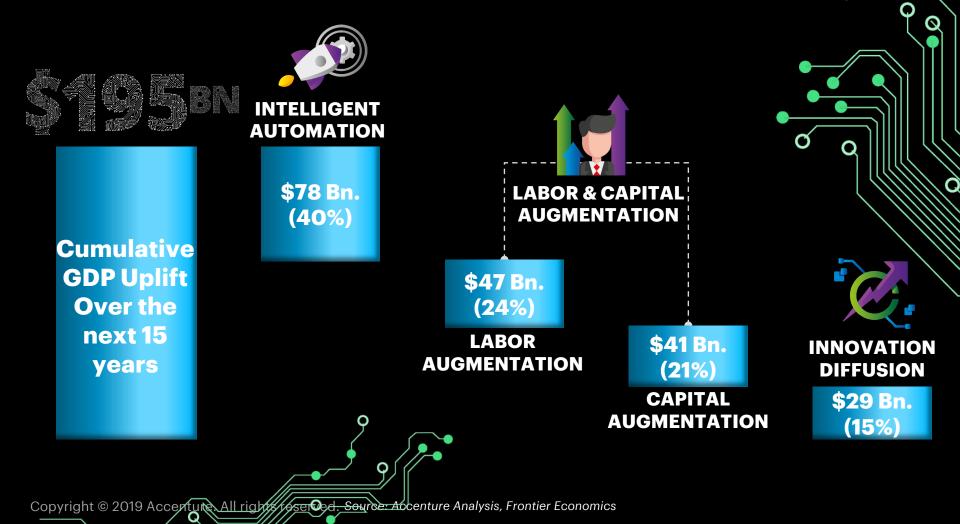

## THE AI - ADDED VALUE

A

Cumulative GDP Uplift due to Al impact over the next 15 years o

Copyright © 2019 Accenture. All rights reserved. Source: Accenture Analysis, Frontier Economics

### **DISSECTING THE AI - ADDED VALUE**

Greece's cumulative GDP Uplift, 2020 - 2035, breakdown per "channel" of AI Growth (US\$ Bn., constant 2010 prices, %)