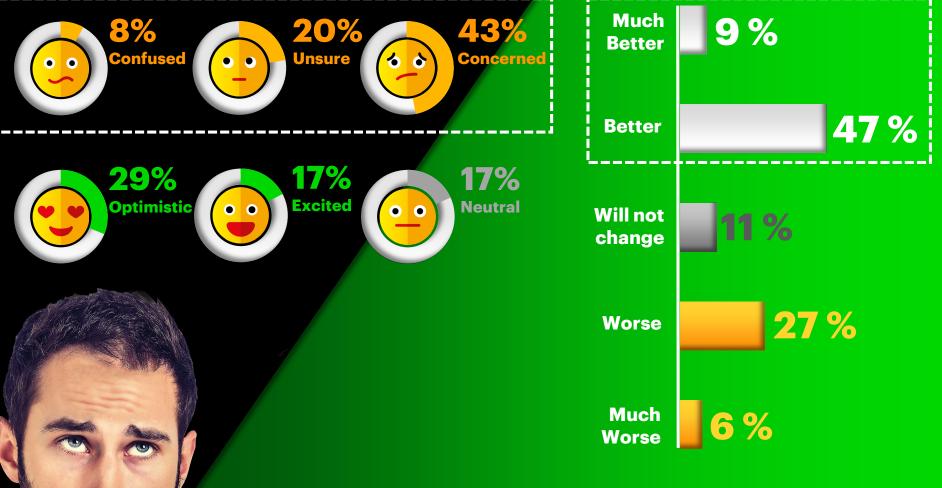

### THE AI PARADOX IN THE GREEK SOCIETY

### The prospect of an AI future makes Greeks at an individual level to feel...

No matter the high levels of concern, Greeks appear optimistic for Al's potential contribution to society