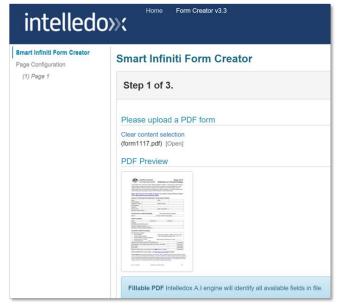

### Optimize Government

The Infiniti wizard leads the user through a guided experience to convert an existing PDF into a smart form

The AI engine examines a PDF and uses pattern recognition to identify all the fields, names and types. This information is passed to an Infiniti wizard to auto-create a smart web form equivalent to the PDF.