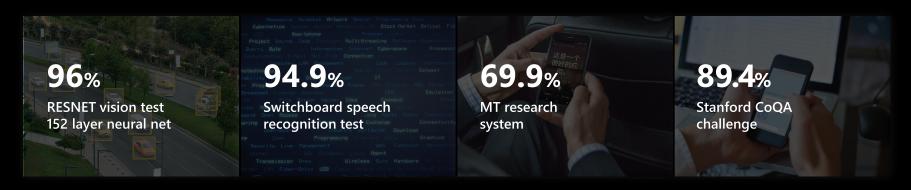

### Microsoft AI breakthroughs

**2016**Object recognition human parity

**2017**Speech recognition human parity

**2018**Machine translation human parity

April 2019
Conversational QnA human parity