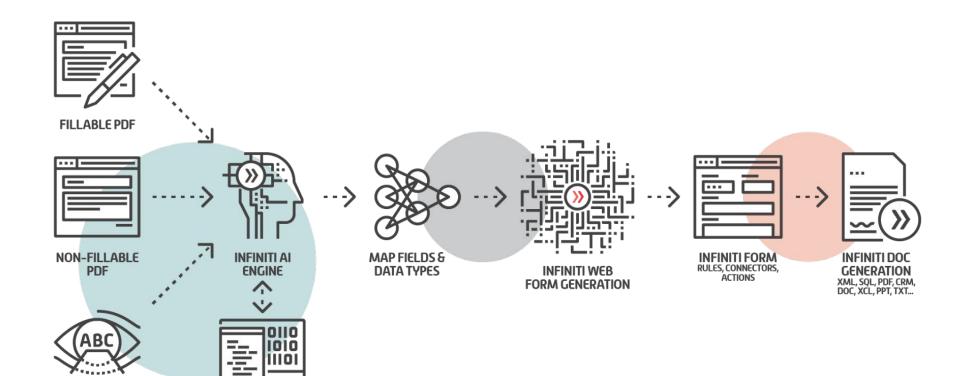

### Optimize Government

**AI DICTIONARY** 

OCR

### Optimize Government

The Infiniti wizard leads the user through a guided experience to convert an existing PDF into a smart form

The AI engine examines a PDF and uses pattern recognition to identify all the fields, names and types. This information is passed to an Infiniti wizard to auto-create a smart web form equivalent to the PDF.