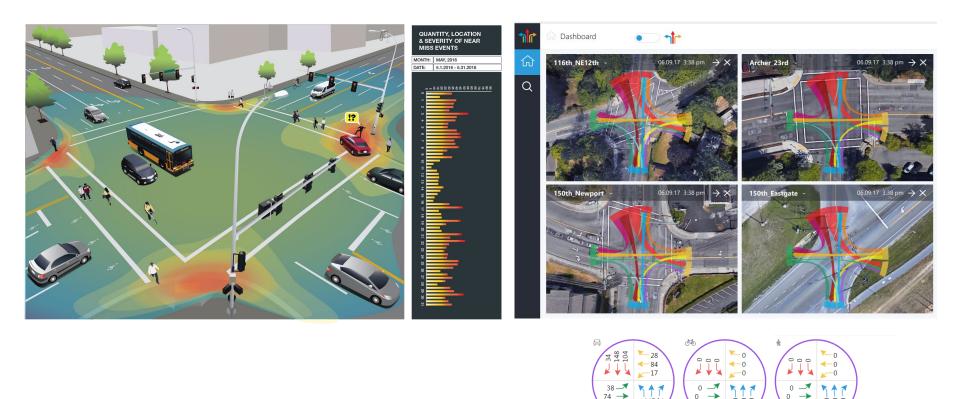

audience, in any part of the world.



### CONVERSATIONAL U.I.

Let people navigate complex documentation and resources in seconds, using natural language they control.



Get immediate qualitative and quantitative feedback, track engagement, maintain a bilingual audit trail and see how you're doing, in real time.

## Engage your citizens





### Optimize Government

**AI DICTIONARY** 

OCR



### Optimize Government



The Infiniti wizard leads the user through a guided experience to convert an existing PDF into a smart form

The AI engine examines a PDF and uses pattern recognition to identify all the fields, names and types. This information is passed to an Infiniti wizard to auto-create a smart web form equivalent to the PDF.



# Transform Government Services – Bellevue case study



### Empower people



- Describes the world around you
- Helped with over 10 million tasks
- Download for free on iOS
- www.SeeingAl.com



### Thank you very much!

Don't hesitate to reach out:



Head of Marketing Greece, Cyprus, Malta