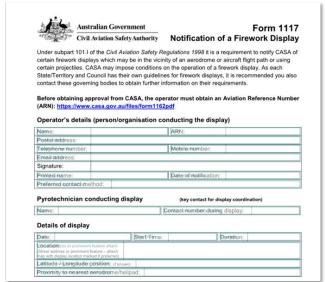

### Optimize Government

**AI DICTIONARY** 

OCR

### Optimize Government

The Infiniti wizard leads the user through a guided experience to convert an existing PDF into a smart form

The AI engine examines a PDF and uses pattern recognition to identify all the fields, names and types. This information is passed to an Infiniti wizard to auto-create a smart web form equivalent to the PDF.