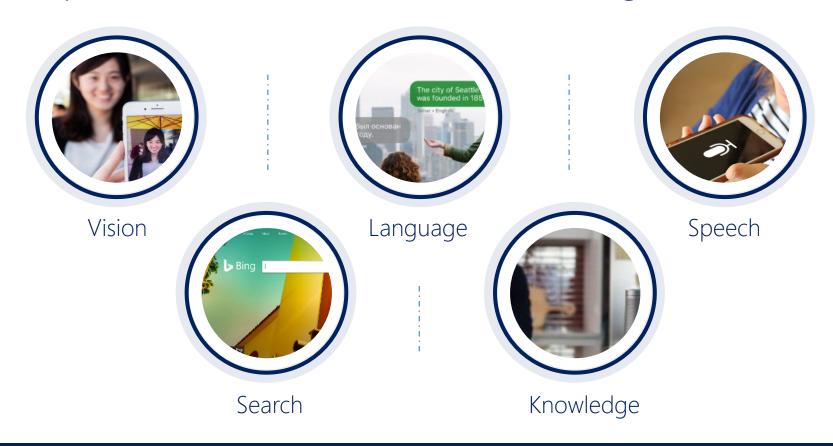

# What is Al

Technology that allows computers to perceive, learn, and reason to extend the capabilities of people and organizations

## The power of AI & Machine Learning