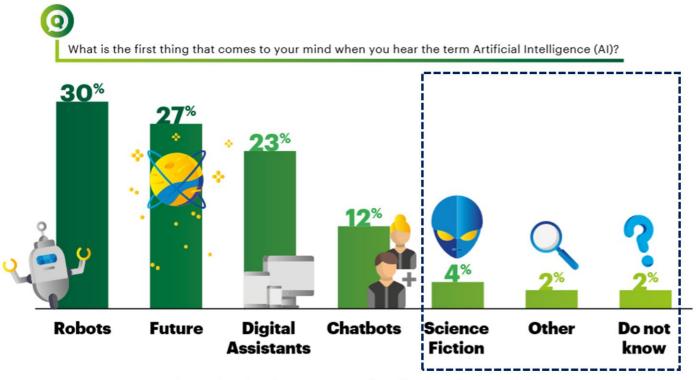

### Greeks get it

Figure 3.1. Greeks' perception of Artificial Intelligence, (%)