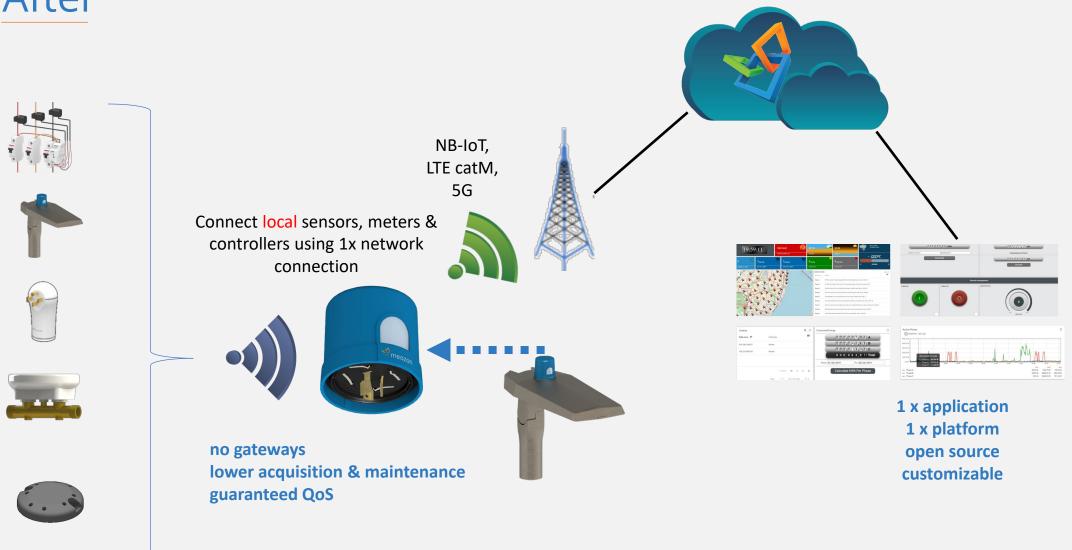

# Optimized embedded design process targeting at :

- Technology leadership
- Ergonomy & ease of use
- Bill of material cost optimization
- Optimized cloud service connectivity