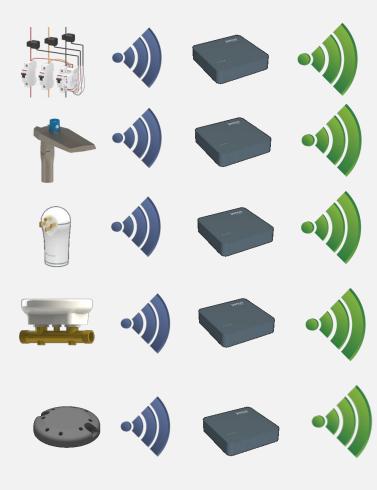

## IoT nodes competitive advantages

measure i monitor i manage

Many applications & platforms

### **One customizable Platform**

1. (Zigbee / NBIoT) Meazon Street Light Controllers

Non Parking Lot Sensors

www.meazon.com