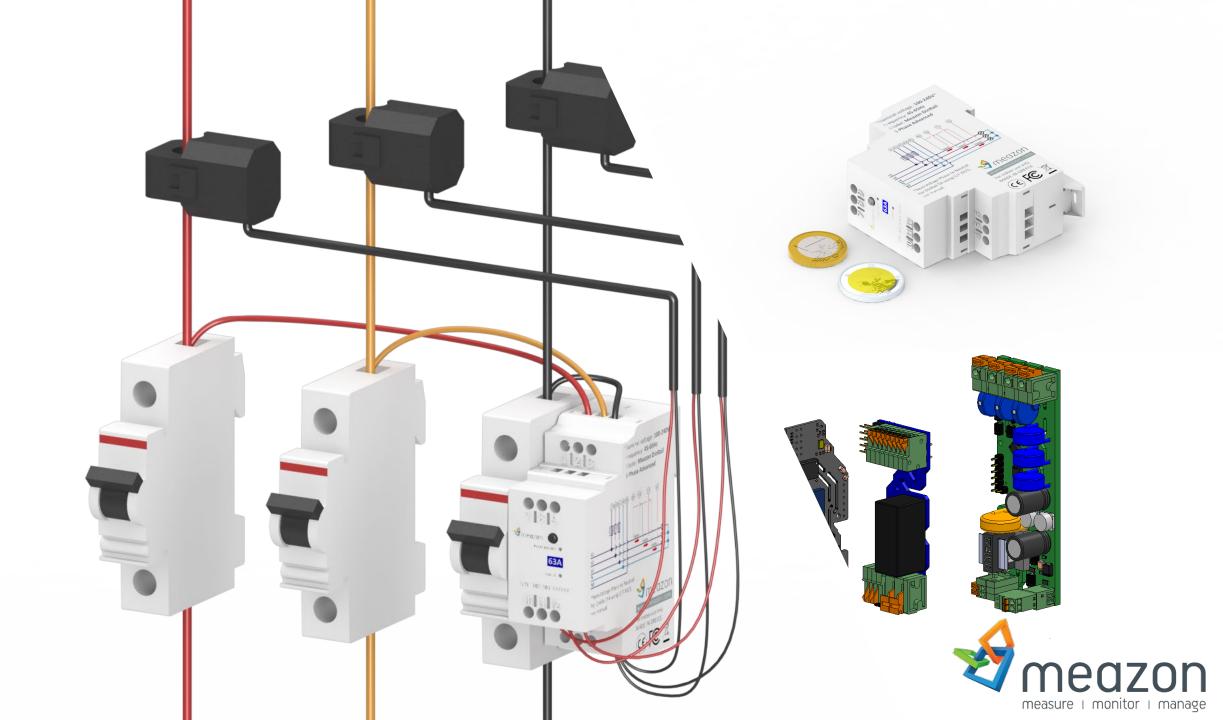

### **One customizable Platform**

1. (Zigbee / NBIoT) Meazon Street Light Controllers

Non Parking Lot Sensors

www.meazon.com