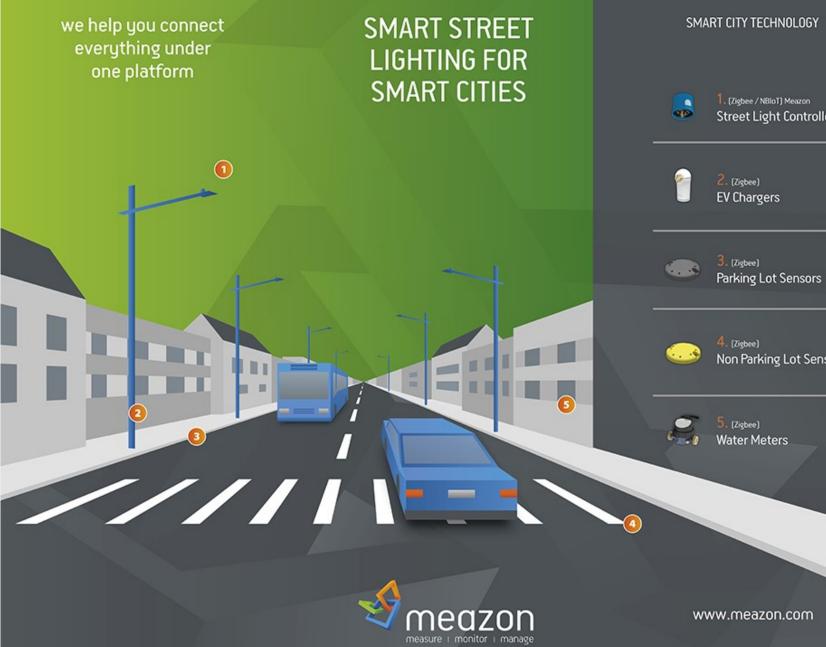

## Smart city

•

Recognized for meeting DOE's Wireless Submetering Challenge

### **One customizable Platform**

1. (Zigbee / NBIoT) Meazon Street Light Controllers

Non Parking Lot Sensors

www.meazon.com