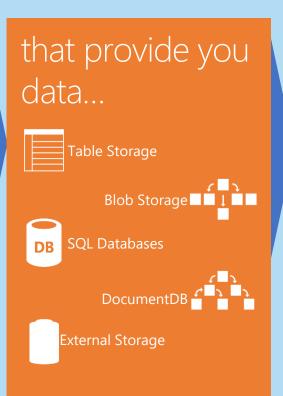

#### Three parts of an IoT solution

1 Device connectivity & management

2 Analytics & operationalized insights

Presentation & business connectivity