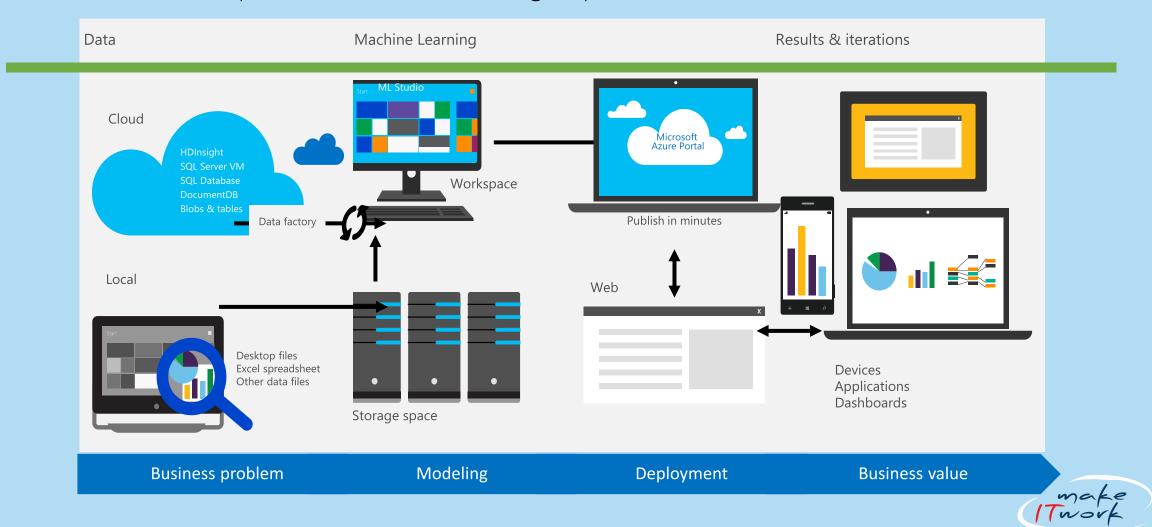

## Cloud Based IoT Solutions

#### Cloud IoT

Easy to provision, use and manage

Pay as you go, scale as you need

Global reach, hyper scale

End to end security & privacy

#### Three parts of an IoT solution

1 Device connectivity & management

2 Analytics & operationalized insights

Presentation & business connectivity

# IoT Device & Cloud Patterns