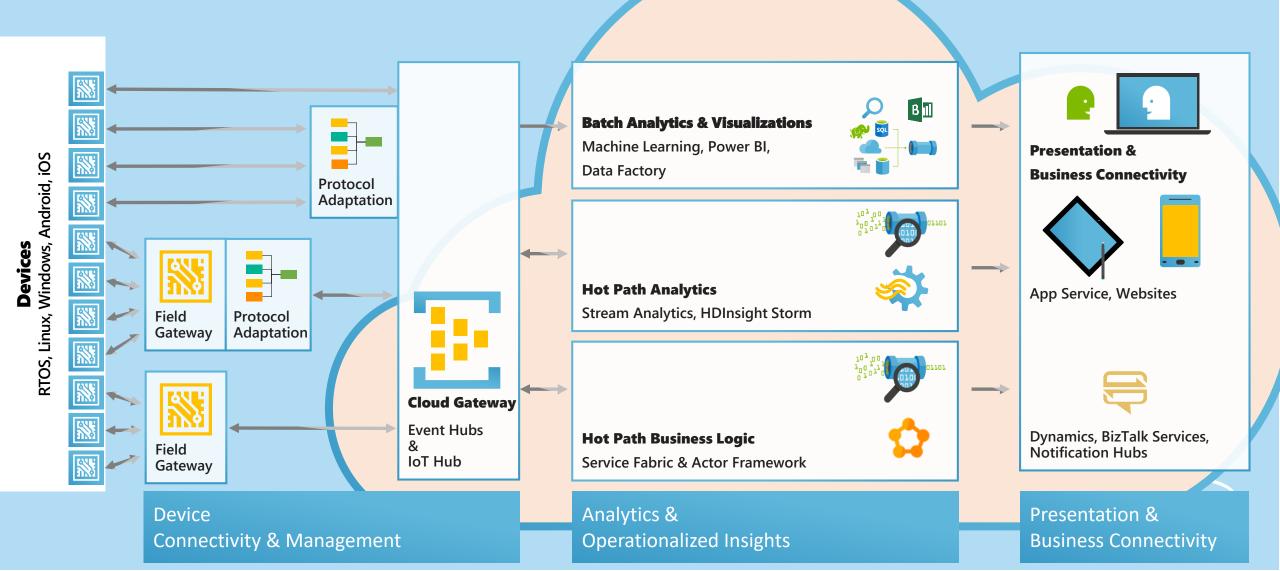

#### Three parts of an IoT solution

1 Device connectivity & management

2 Analytics & operationalized insights

Presentation & business connectivity

# IoT Device & Cloud Patterns