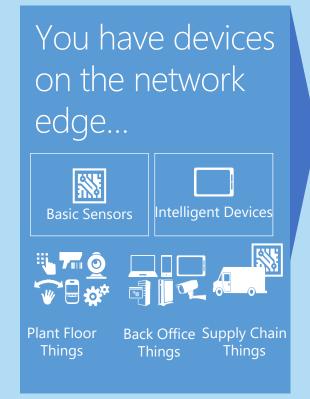

#### Three parts of an IoT solution

1 Device connectivity & management

2 Analytics & operationalized insights

Presentation & business connectivity