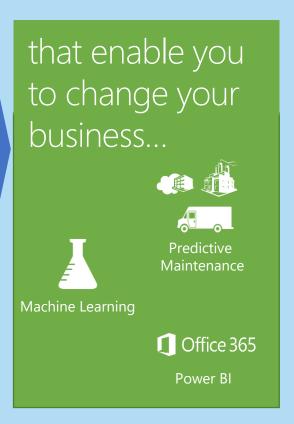

# IoT Suite

Addresses common scenarios:

Enables

you to

**Remote Monitoring** 

**Asset Management** 

**Predictive Maintenance** 

The power of machine learning to predict future trends or behavior