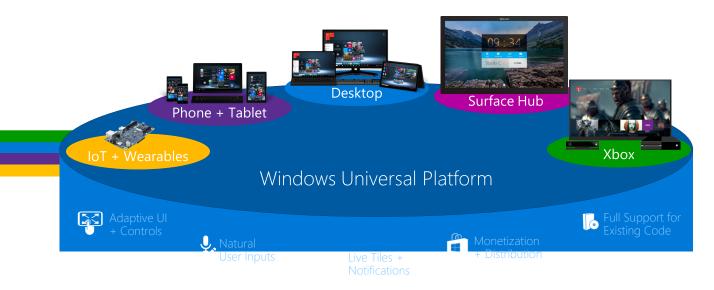

## Our Windows convergence is almost complete

### Windows 10 powers a huge range of hardware...

Phone

Phablet

Large Tablet

2-in-1s Classic (Tablet or Laptop) Laptop

Desktops & All-in-Ones

Xbox

### ...with one dev platform reaching every device

### WINDOWS FOR ENTERPRISE

One universal app platform

One security model

**One** management system

**One** deployment approach

**One** familiar experience