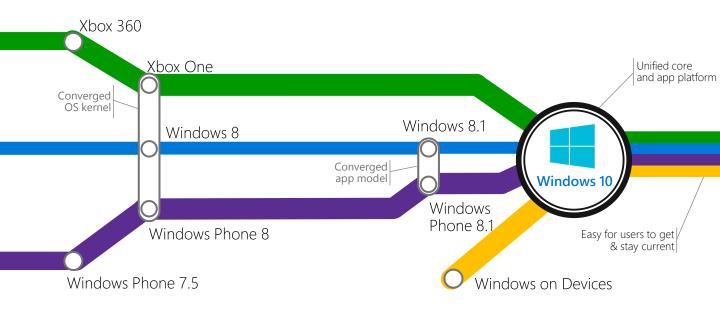

# **Productivity?**

Striking Greeks



Nationwide strikes protesting austerity measures in Greece actually increased Greek productivity by around 5%, according to a recent study by two Princeton economists.



Productivity + Microsoft?

### Our Core



Microsoft is the **productivity and platform** company for the **mobile-first and cloud-first** world.

We will reinvent productivity to **empower** every person and every organization on the planet to **do more** and **achieve more**.

### Our Core



## Our Windows convergence is almost complete





### Windows 10 powers a huge range of hardware...

Phone

Phablet



Large Tablet



2-in-1s Classic (Tablet or Laptop) Laptop



Desktops & All-in-Ones











Xbox

### ...with one dev platform reaching every device







### WINDOWS FOR ENTERPRISE

One universal app platform

One security model

**One** management system

**One** deployment approach

**One** familiar experience





# Reinventing the affluent service model



### **Gregory Vyssoulis**

Premium Banking Sector Head, NBG









#### **Premium Customer Needs**















broad product offering















#### The new brand was applied across the branches, stationary and web









#### The distribution model was expanded for better coverage in all branches





distribution model



#### dedicated afflue